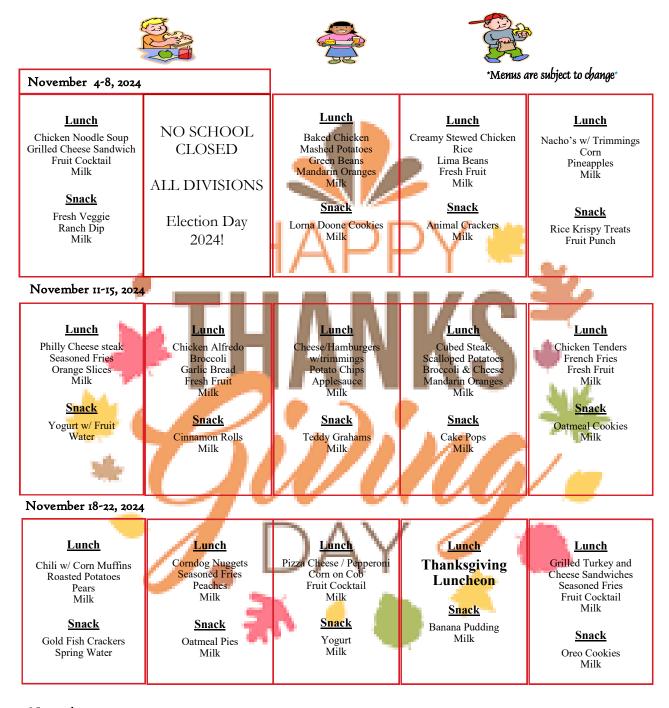

## November 2024 Menu

November 25-29,2024

Lunch Lunch Lunch Beef a Roni Sloppy Joes Turkey Sandwiches Corn Nibblets Thanksgiving Holiday Cole Slaw Sun Chips Applesauce Potato Chips Tropical Fruit Milk Milk Pineapples November 28th & 29th Milk Early Dismissal Snack <u>Snack</u> All Divisions Brownies Fruit Cups Milk Milk 12:00 noon