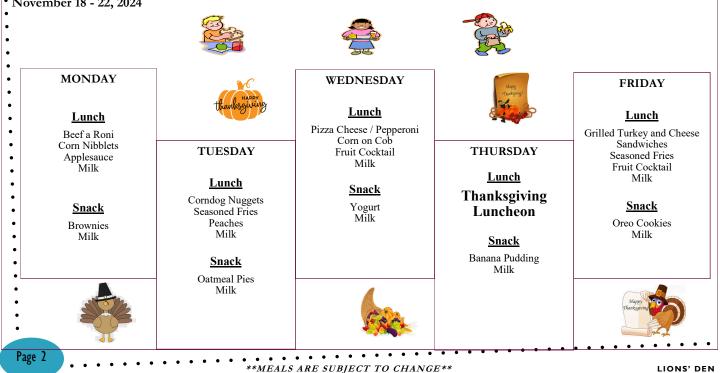

------------------------------------------------------------------------|-------------------------------------------------------------------------------------------------|
| Wake up your brain with this " <u>BRAINTEASER</u> !" <u>Funny</u><br><u>yet Corny Christmas Riddles</u> !<br>Question: I am always in front of you<br>and never behind you. What am I? | Date<br>11/20Event<br>Play Matters and Chic-fil-a (K-2)11/21Thanksgiving Luncheon at BBBC (K-3) |
| Last week's answer: Grandpa is bald.                                                                                                                                                   | **All field trips and guest speakers are subject to change!**                                   |

Dining at the Den Weekly Menu

• November 18 - 22, 2024



## November 2024 Menu



November 25-29,2024

Lunch Lunch Lunch Beef a Roni Sloppy Joes Turkey Sandwiches Corn Nibblets Thanksgiving Holiday Cole Slaw Sun Chips Applesauce Potato Chips Tropical Fruit Milk Milk Pineapples November 28th & 29th Milk Early Dismissal Snack <u>Snack</u> All Divisions Brownies Fruit Cups Milk Milk 12:00 noon