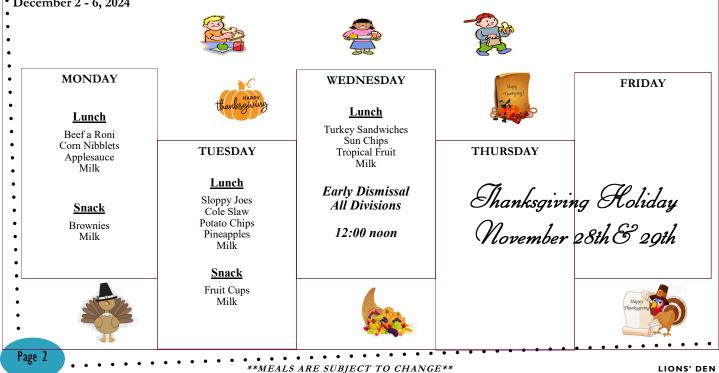

--------------------------|
| <i>Wake up your brain with this "<u>BRAINTEASER</u>!" <u>Funny</u><br/><u>yet Corny Christmas Riddles</u>!</i> | Date Event                                                    |
| <b>Question:</b> What do you find at the end of the rainbow?                                                   |                                                               |
|                                                                                                                | **All field trips and guest speakers are subject to change!** |
| Last week's answer: The post office.                                                                           |                                                               |

Dining at the Den Weekly Menu

• December 2 - 6, 2024