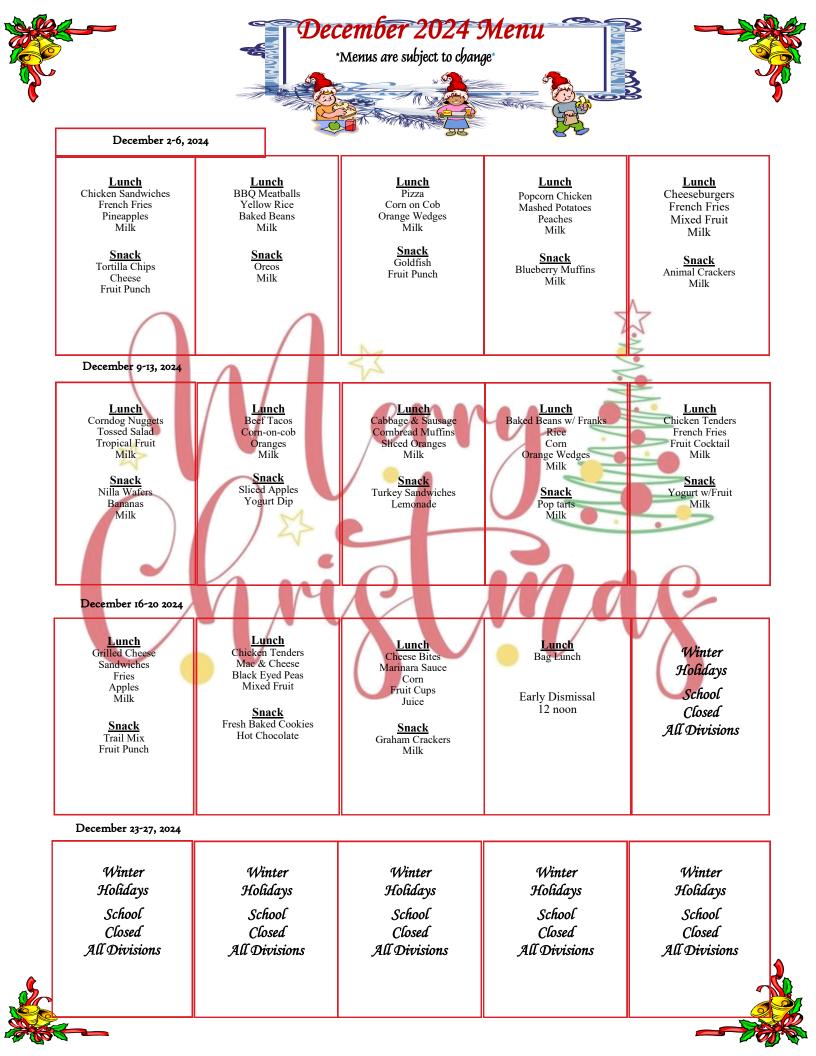

------------------------|
| <i>Wake up your brain with this "<u>BRAINTEASER</u>!" <u>Funny</u><br/><u>yet Corny Christmas Riddles</u>!</i> | Date Event                                                    |
| <b>Question:</b> What do you find at the end of the rainbow?                                                   |                                                               |
|                                                                                                                | **All field trips and guest speakers are subject to change!** |
| Last week's answer: The post office.                                                                           |                                                               |

Dining at the Den Weekly Menu

• December 2 - 6, 2024